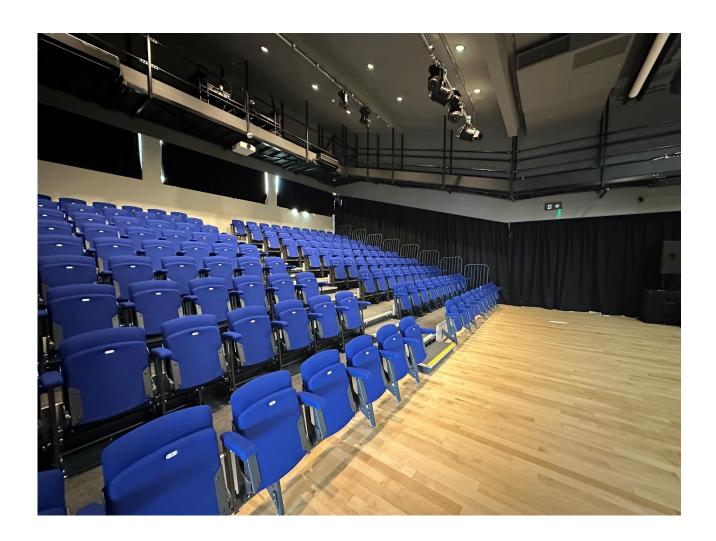

### Capacity

The Chapman Theatre has a capacity of 162 seated & 350 standing.

#### Flying Schedule

Black Box Studio with Drapery rear/SL and SR
Window Drapes
1.5 metre wide wing space SL & SR
FOH House Tabs Manually operated